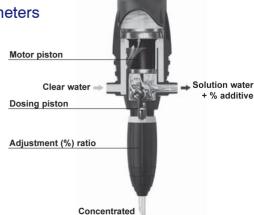

#### WATER DRIVEN PISTON PUMP

Capacity 10 - 2000 litres/hour

Water pressure 0,5 - 4 bar
Dilution rate 5 - 25 %

• Suction/discharge 3/4" BSP Female/Male