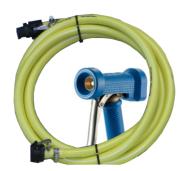

## **OPTIONAL SPRAY GUN SET COMPLETE WITH HOSE**

Spray gun 1/2" 1500 litres per hour
Spray pattern adjustable
Hose, incl. connectors 1/2" 30 meters

Optional: (Ex) certificate and earth lug. Concentrated additive to be dosed