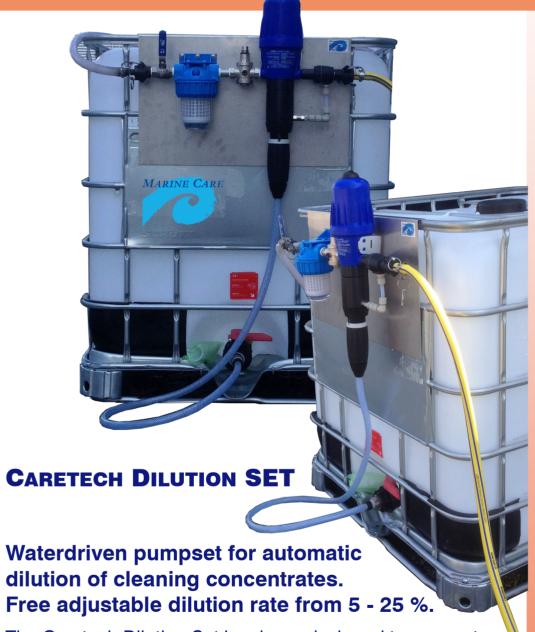

# **CARETECH DILUTION SET**

The Caretech Dilution Set has been designed to connect directly to any freshwater source to On-Line dilute any water-based Marine Care cleaning product.

The suction of the pump: can be connected to a 600 or 1000 litres IBC, or can draw from any type of product drum.

Pump capacity 2000 litres per hour!

Optional: (Ex) certificate and earth lug.

MARINE CARE SCANDINAVIA AS Tveiteraasveien 12, 5232 Paradis Bergen, Norway T. +47 55 51 05 00 F. +47 92 03 62 06

F. +47 92 03 62 06 E. operations@marinecare.no W. www.marinecare.no