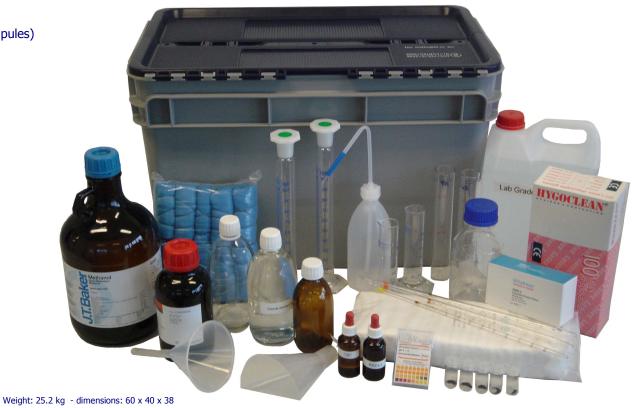

## **WALL WASH TEST KIT**

The Marine Care Wall Wash Test Kit is a complete test kit for performing a hydrocarbon test, PTT time test, chloride test, pH test, a acid wash colour test and stainless steel passivation test. Packed in a UN-approved - heavy duty - poly ethylene box for safe storage. The test kit consists of the following:

Lab Grade Methanol – 8045 (2.5 ltr glass bottle)

Lab Grade D.I. Water (5 ltr)

Potassium Permanganate Crystals – 0.1 gram (5 ampules)

Chloride Standard Solution (500 ml)

Sulphuric Acid Concentrate (500 ml)

Hydrochlorid Acid Concentrate (500 ml)

Standard Solution (250 ml)

Silver Nitrate – 5% Solution (30 ml drop bottle)

Palladium Chloride Reagent (30 ml drop bottle)

pH Strips – range 0-14 (100 pcs)

Cotton Wool

Filter Paper – folded – 100 pcs (Whatman)

Latex Gloves (100 pcs)

Shoe Covers (100 pcs)

Squirt Bottles - 500 ml

Funnel – Round

Funnel – Flat Sided

Pipette – plastic 3ml (10 pcs)

Shaking Cylinders (2 pcs)

Measuring Cylinders (2 pcs)

Nessler Tubes (2 pcs)

Volumetric Flask

Pipette - glass 1ml

Pipette – glass 5ml

Pipette - glass 10ml

Instruction Manual