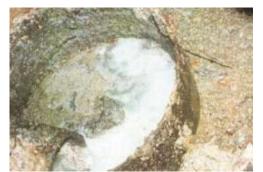

# 12000 to 16000 meals/day

2400 mL each day + 12 kg of Caretreat GTC-P each month

Before treatment

After treatment

We strongly advise starting a grease trap biotreatment after a conventional cleaning, to remove any problem residue. For application to an operating grease trap, we recommend breaking the surface crust beforehand so that the product is properly in contact with the effluent.