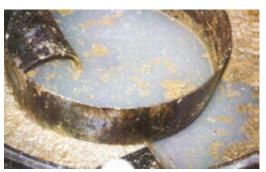

# 12000 to 16000 meals/day

2400 mL each day + 12 kg of Caretreat GTC-P each month

Before treatment

After treatment

We strongly advise starting a grease trap biotreatment after a conventional cleaning, to remove any problem residue. For application to an operating grease trap, we recommend breaking the surface crust beforehand so that the product is properly in contact with the effluent.