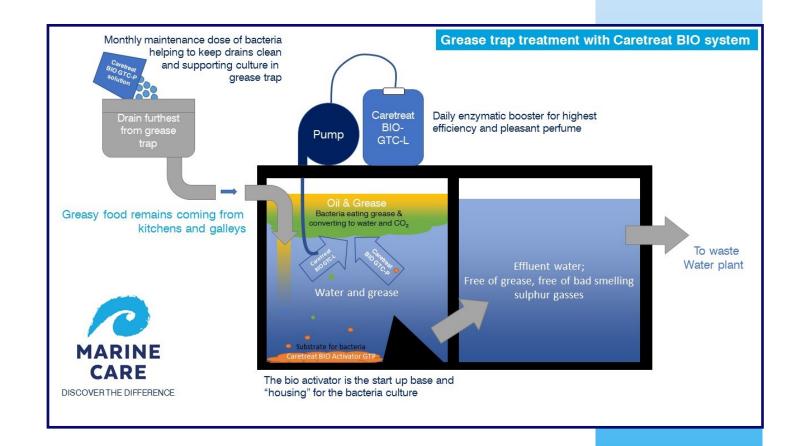

Caretreat BIO-GTC-L is powered by the various processes, which combine ecofriendly microorganisms, specialized in grease digestion, and suspended in liguid, with the power of bio-surfactants. The product lessens trap grease, prevents deposits and clogging, removes bad odors, and reduces cleaning and pumping frequency. Helps eliminate grease in drain lines upstream and downstream, all the way to the treatment plant.

Caretreat BIO-GTC-L is enriched with an exclusive complex developed by Marine Care Laboratories that imits the formation of foul-smelling gases, such as H2S. Its natural essential oils of lemon and grapefruit leave a pleasant fresh perfume.

For optimum results treatment of Caretreat BIO-GTL-L is used in conjunction with Caretreat BIO-GTC-P and Caretreat BIO-Activator-GTP.